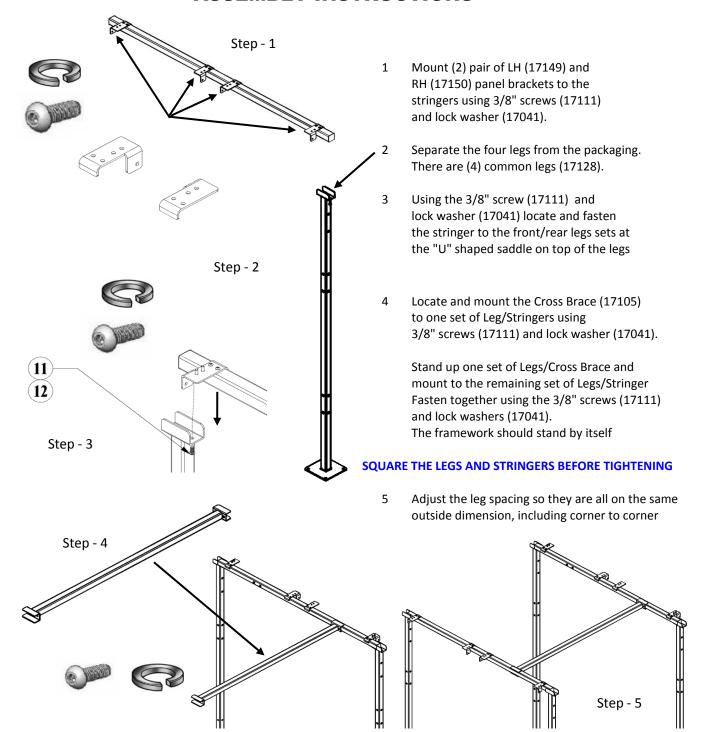

# **ASSEMBLY INSTRUCTIONS**

#### SCOPE:

This installation instruction will describe how to assemble a two-top shelter and secure it to a solid base.

**Tools Needed** 

Carpenter's Level Carpenter's Square Power Drill Motor

3/16" Hex Wrench 7/32" Hex Wrench 1/2" Socket or Wrench 3/8" Concrete Drill Concrete Epoxy (optional) Hammer Drill Motor

Lock Washer

**Button Head** Cap Screw

Carriage Bolt

Hex Head Screw

Flanged

Bolt

Anchor Lock Nut

**ALWAYS OBSERVE POSTED SAFETY GUIDELINES** WHEN ASSEMBLING THIS PRODUCT. ALWAYS WEAR SAFETY GLASSES