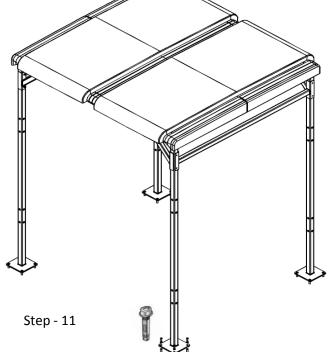

- 11 Layout anchor bolt pattern using assembled shelter. Drill 3/8" diameter X 2" deep hole through the base plates and insert the anchors into holes (use the concrete epoxy for additional holding strength). Bolt through base plates into anchors.
- 12 Insert Nutsert Plugs (17156) into all open nutserts.