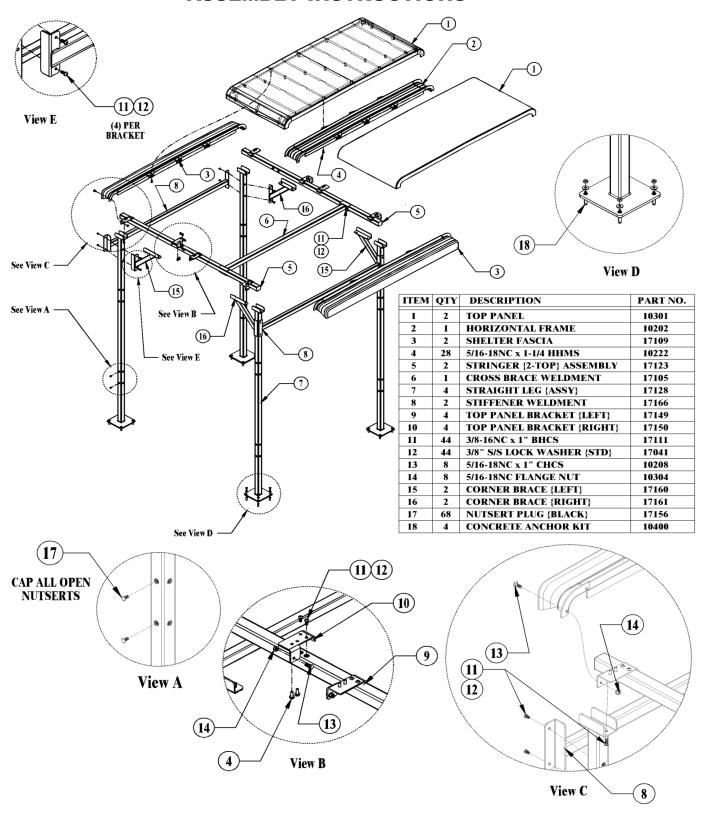

### ASSEMBLY INSTRUCTIONS

DO part

10 Assemble the Top Panels (10301) to the Horizontal Frame (10202) and the Fascia Assembly (17109) using the 5/16" Hex Screws (10222).

DO NOT overtighten the fasteners to the SMC plastic parts. They should only be wrench snug!

- 11 Layout anchor bolt pattern using assembled shelter. Drill 3/8" diameter X 2" deep hole through the base plates and insert the anchors into holes (use the concrete epoxy for additional holding strength). Bolt through base plates into anchors.
- 12 Insert Nutsert Plugs (17156) into all open nutserts.

Step - 12

ALWAYS OBSERVE POSTED SAFETY GUIDELINES