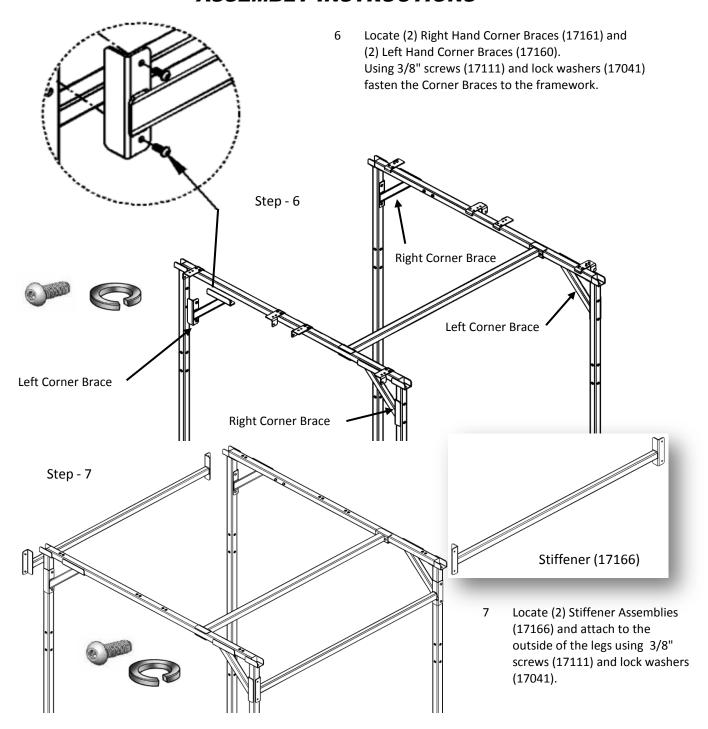

two-top shelter and secure it to a solid base.



**Tools Needed** 

Carpenter's Level Carpenter's Square Power Drill Motor

3/16" Hex Wrench 7/32" Hex Wrench 1/2" Socket or Wrench 3/8" Concrete Drill Concrete Epoxy (optional) Hammer Drill Motor



Lock Washer



**Button Head** Cap Screw



Carriage Bolt



Hex Head Screw



Flanged



Bolt

Anchor Lock Nut

**ALWAYS OBSERVE POSTED SAFETY GUIDELINES** WHEN ASSEMBLING THIS PRODUCT. ALWAYS WEAR SAFETY GLASSES



# **ASSEMBLY INSTRUCTIONS**





### ASSEMBLY INSTRUCTIONS



ALWAYS OBSERVE POSTED SAFETY GUIDELINES
WHEN ASSEMBLING THIS PRODUCT. ALWAYS WEAR SAFETY GLASSES

 RELEASE DATE:
 14-Oct-11
 BY:
 Geri Mohr

 REVISION DATE:
 REV
 A

 PRODUCT NAME:
 Basic Starter Shelter

 PRODUCT NUMBER:
 16999 (BS2-S0N)



## **ASSEMBLY INSTRUCTIONS**



ALWAYS OBSERVE POSTED SAFETY GUIDELINES
WHEN ASSEMBLING THIS PRODUCT. ALWAYS WEAR SAFETY GLASSES



### **ASSEMBLY INSTRUCTIONS**



ALWAYS OBSERVE POSTED SAFETY GUIDELINES WHEN ASSEMBLING THIS PRODUCT. ALWAYS WEAR SAFETY GLASSES



### ASSEMBLY INSTRUCTIONS

DO part

10 Assemble the Top Panels (10301) to the Horizontal Frame (10202) and the Fascia Assembly (17109) using the 5/16" Hex Screws (10222).

DO NOT overtighten the fasteners to the SMC plastic parts. They should only be wrench snug!

- 11 Layout anchor bolt pattern using assembled shelter. Drill 3/8" diameter X 2" deep hole through the base plates and insert the anchors into holes (use the concrete epoxy for additional holding strength). Bolt through base plates into anchors.
- 12 Insert Nutsert Plugs (17156) into all open nutse