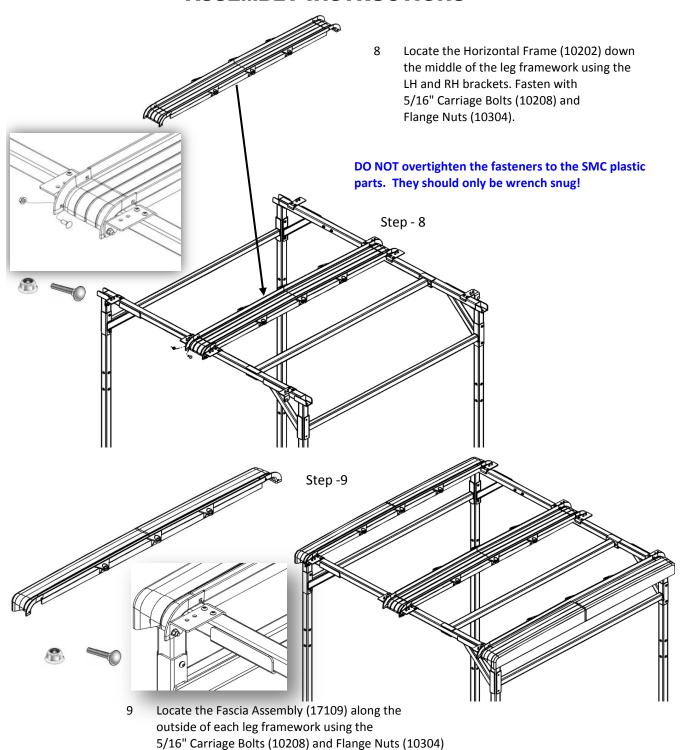

## **ASSEMBLY INSTRUCTIONS**

ALWAYS OBSERVE POSTED SAFETY GUIDELINES
WHEN ASSEMBLING THIS PRODUCT. ALWAYS WEAR SAFETY GLASSES

### ASSEMBLY INSTRUCTIONS

DO part

10 Assemble the Top Panels (10301) to the Horizontal Frame (10202) and the Fascia Assembly (17109) using the 5/16" Hex Screws (10222).

DO NOT overtighten the fasteners to the SMC plastic parts. They should only be wrench snug!