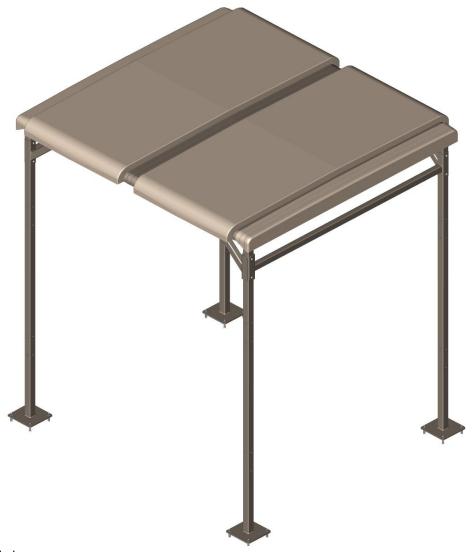

### ASSEMBLY INSTRUCTIONS

ALWAYS OBSERVE POSTED SAFETY GUIDELINES
WHEN ASSEMBLING THIS PRODUCT. ALWAYS WEAR SAFETY GLASSES

 RELEASE DATE:
 14-Oct-11
 BY:
 Geri Mohr

 REVISION DATE:
 REV
 A

 PRODUCT NAME:
 Basic Starter Shelter

 PRODUCT NUMBER:
 16999 (BS2-S0N)

### ASSEMBLY INSTRUCTIONS

DO part

10 Assemble the Top Panels (10301) to the Horizontal Frame (10202) and the Fascia Assembly (17109) using the 5/16" Hex Screws (10222).

DO NOT overtighten the fasteners to the SMC plastic parts. They should only be wrench snug!

- 11 Layout anchor bolt pattern using assembled shelter. Drill 3/8" diameter X 2" deep hole through the base plates and insert the anchors into holes (use the concrete epoxy for additional holding strength). Bolt through base plates into anchors.
- 12 Insert Nutsert Plugs (17156) into all open nutserts.